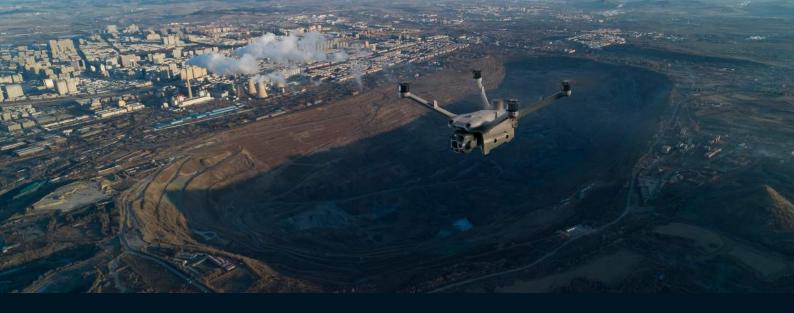

POWERLINE



# **DJI Dock 3 Overview**

Equipped with DJI Matrice 4TD and DJI Matrice 4D high-performance drones, DJI Dock 3 empowers 24/7 remote operations. And for the first time, **supports mobile vehicle-mounted deployment**, effortlessly adapting to various environments. The drones utilize the same camera as the DJI Matrice 4 Thermal & DJI Matrice 4 Enterprise, but offer improved flight and protection performance. They can also pair with DJI RC Plus 2 Enterprise for standalone use. With DJI FlightHub 2's intelligent features, pilots can significantly cut down on operational time and labor costs, maximizing efficiency and savings.

## DJI Dock 3 Key Features

- 1. Customizable AI Processing & Analyzing Data (change detection, sign, defect, anomalies, stockpile comparison)
- 2. Flight Range & Perf