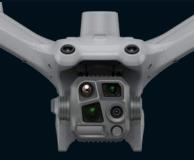

#### Laser Range Finder

Measurement Range: 1800m

**DJI MATRICE 4TD** 

#### Tele Camera

48 MP Effective Pixels

#### Mid-Tele Camera

48 MP Effective Pixels

### Wide-Angle Camera

48 MP Effective Pixels

#### NIR Auxiliary Light

Fov: 6° Illumination Distance: 100m