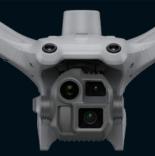

### Laser Range Finder

Measurement Range: 1800m

**DJI MATRICE 4D** 

#### Tele Camera

48 MP Effective Pixels 1/1.5 CMOS

vs M3D pixels quantity increase by 4 times zoom capability increase by 2 times

#### Mid-Tele Camera

48 MP Effective Pixels

### Wide-Angle Camera

20 MP, 4/3 CMOS 0.5 second interval shooting Mechanical Shutter In-camera distortion correction