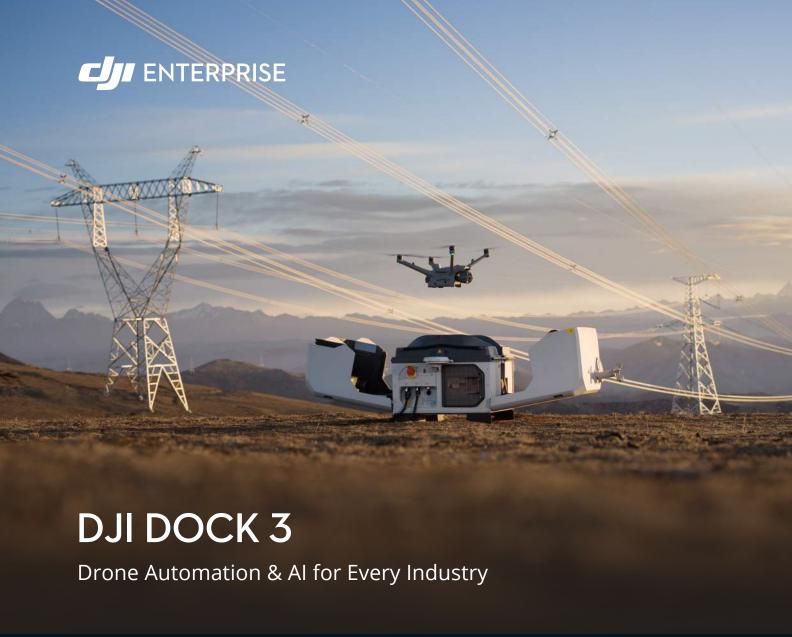

# **DJI Dock 3 Overview**

Equipped with DJI Matrice 4TD and DJI Matrice 4D high-performance drones, DJI Dock 3 empowers 24/7 remote operations. And for the first time, **supports mobile vehicle-mounted deployment**, effortlessly adapting to various environments. The drones utilize the same camera as the DJI Matrice 4 Thermal & DJI Matrice 4 Enterprise, but offer improved flight and protection performance. They can also pair with DJI RC Plus 2 Enterprise for standalone use. With DJI FlightHub 2's intelligent features, pilots can significantly cut down on operational time and labor costs, maximizing efficiency and savings.