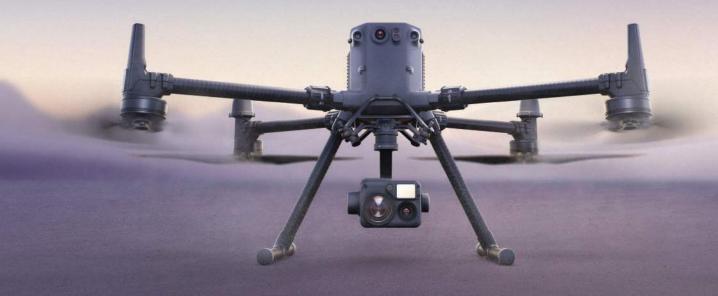

# MATRICE 350 RTK

FULLY POWERED TO FORGE AHEAD

WWW.HALOROBOTICS.COM

#### Powerful Operation Performance 11

- 55-Min Max Flight Time
- IP55 Rating
- -20° to 50° C (-4° to 122° F) **Operating Temperature**
- 7000m Max Flight Altitude
- 2.7kg Max Payload

#### Enhanced Flight Safety Intelligent Operation

- Arm Lock Indicator
- 6-Directional Sensing & Positioning
- Night-Vision FPV Camera
- CSM Radar Support

- Centimeter-Level High-Precision Map-

ping Without GCPs