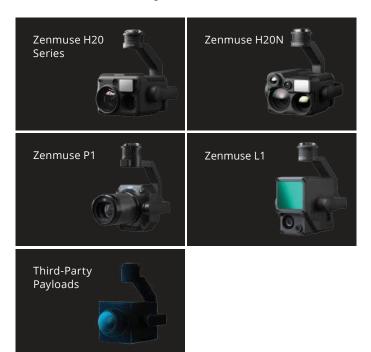

**CIII** ENTERPRISE





# MATRICE 350 RTK

FULLY POWERED TO FORGE AHEAD













WWW.HALOROBOTICS.COM



#### Professional Payloads 11



#### Extensive Accessories



#### Powerful Operation Performance 11

- 55-Min Max Flight Time
- IP55 Rating
- -20° to 50° C (-4° to 122° F) **Operating Temperature**
- 7000m Max Flight Altitude
- 2.7kg Max Payload

# Enhanced Video Transmission Performance

- 4-Antenna O3 Enterprise Transmission
- Triple-Channel 1080p Transmission

# **New Control** Experience

- DJI RC Plus
- DJI Pilot 2

### **Upgraded Battery** System

- 400 Battery Cycles [2]
- Battery Hot Swapping
- Battery Station Storage Mode/ Ready-to-Fly Mode
- 360°-Movement Battery Station Wheels

#### Enhanced Flight Safety Intelligent Operation

- Arm Lock Indicator
- 6-Directional Sensing & Positioning
- Night-Vision FPV Camera
- CSM Radar Support

- Centimeter-Level High-Precision Map-

ping Without GCPs

- AI Spot-Check f