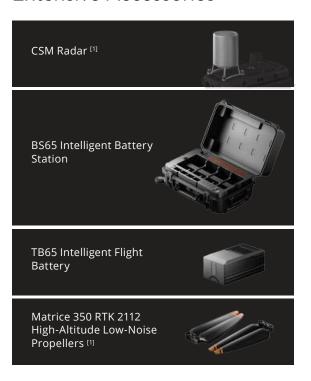

#### Extensive Accessories

#### Enhanced Flight Safety Intelligent Operation

- Arm Lock Indicator
- 6-Directional Sensing & Positioning
- Night-Vision FPV Camera
- CSM Radar Support

- Centimeter-Level High-Precision Map-

ping Without GCPs