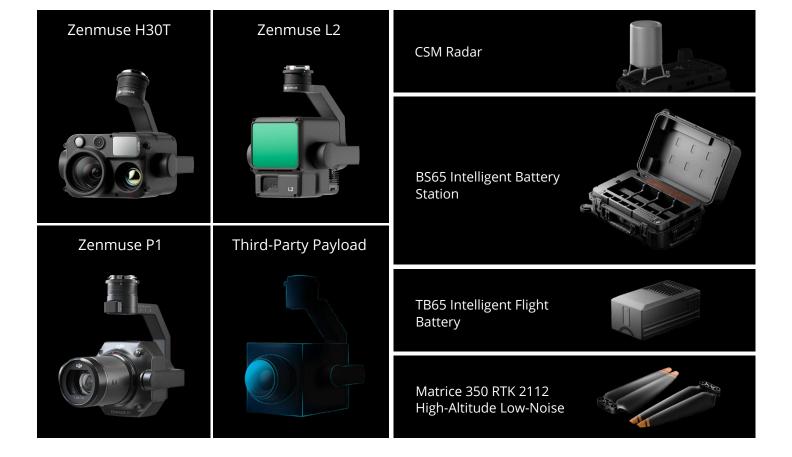

erating Temperature
- 7000m Max Flight Altitude
- 2.7kg Max Payload

### Intelligent Operation

- Centimeter-Level High-Precision Mapping Without GCPs
- Al Spot-Check for Automated Precision Inspection
- Cloud-based real-time situation sharing for air-to-ground coordination

## New Control Experience

- DJI RC Plus
- DJI Pilot 2

### Upgraded Battery System

- 400 Battery Cycles
- Battery Hot Swapping
- Battery Station Storage Mode/ Ready-to-Fly Mode
- 360° Movement Battery Station Wheels

## Improved Video Transmission

- 4 Antenna O3 Enterprise Transmission
- Triple-Channel 1080p Transmission

#### Enhanced Flight Safety

- Arm Lock Indicator
- 6-Directional Sensing and Positioning
- Night-Vision FPV Camera
- CSM Radar Support

#### Professional Payloads

#### **Extensive Accessories**