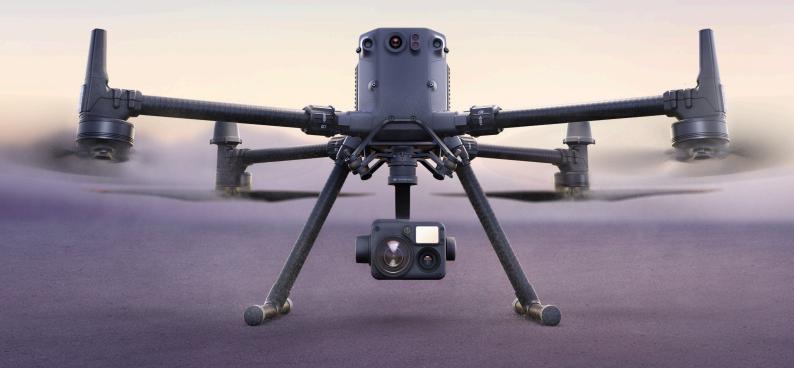

# MATRICE 350 RTK

Drone Multi Payload untuk Kebutuhan Industri

### Powerful Operation Performance

- 55-Min Max Flight Time
- IP55 Rating
- -20° to 50° C (-4° to 122° F) Operating Temperature
- 7000m Max Flight Altitude
- 2.7kg Max Payload